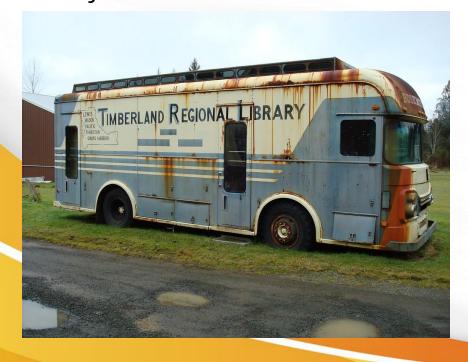

#### **Mobile Services Program**

- Plan for large bookmobile.
  - Sites in Lewis County.

2019-2022

#### Fleet Vehicles for Service