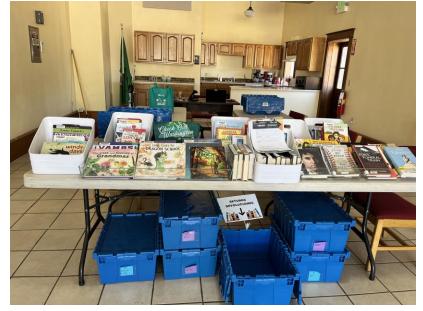

## Thurston Stops - Summer 2023

Schedule at locations offering services like a community meal, summer lunch or kids' program.

## Thurston Stops - Summer 2023

Services and setup look different at each location.

## Community Sites in Thurston County 2023