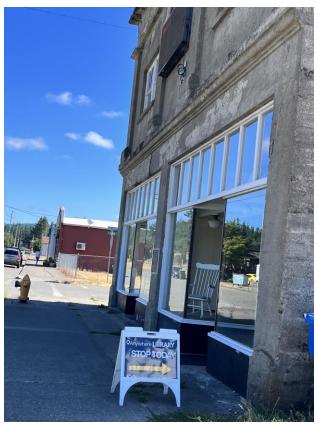

## Thurston Stops - Summer 2023

Schedule at locations offering services like a community meal, summer lunch or kids' program.

## Thurston Stops - Summer 2023

Services and setup look different at each location.

## Community Sites in Thurston County 2023