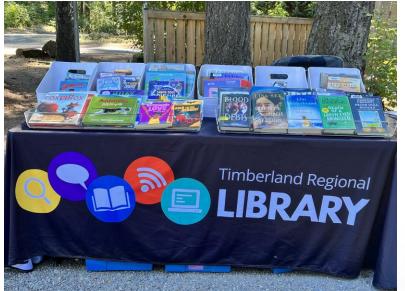

## Thurston Stops - Summer 2023

Schedule at locations offering services like a community meal, summer lunch or kids' program.

## Thurston Stops - Summer 2023

Services and setup look different at each location.

## Community Sites in Thurston County 2023